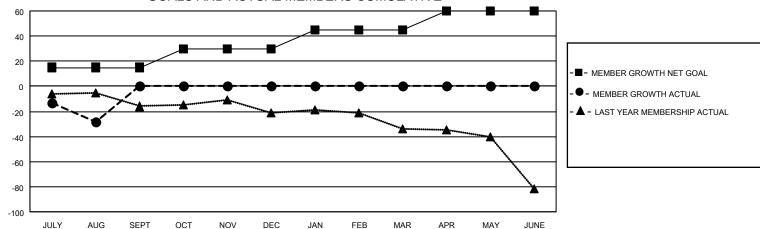

## District 27 E1

| Clubs         |               |             |               | Members               |                       |                         |                                                    |  |
|---------------|---------------|-------------|---------------|-----------------------|-----------------------|-------------------------|----------------------------------------------------|--|
|               | RESULTS FOR   | R 2020-2021 |               | RESULTS FOR 2020-2021 |                       |                         |                                                    |  |
| QUARTER       | NEW CLUB GOAL | NEW CLUBS   | DROPPED CLUBS | QUARTER MEMB          | ER GROWTH NET<br>GOAL | MEMBER GROWTH<br>ACTUAL | DROPPED<br>MEMBERS ACTUAL<br>(including transfers) |  |
| JULY/AUG/SEPT | 1             | 0           | 0             | JULY/AUG/SEPT         | 15                    | 14                      | 36                                                 |  |
| OCT/NOV/DEC   | 1             | 0           | 0             | OCT/NOV/DEC           | 15                    | 0                       | 0                                                  |  |
| JAN/FEB/MAR   | 1             | 0           | 0             | JAN/FEB/MAR           | 15                    | 0                       | 0                                                  |  |
| APR/MAY/JUNE  | 1             | 0           | 0             | APR/MAY/JUNE          | 15                    | 0                       | 0                                                  |  |